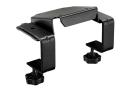

## Thrustmaster 4060287 lento/ajosimulaattorin lisävaruste Racing wheel base mount

Tuotemerkki: Thrustmaster Tuotekoodi: 4060287

Tuotteen nimi: 4060287

3362934003630

Disclaimer. The information published here (the "Information") is based on sources that can be considered reliable, typically the manufacturer, but this Information is provided "AS IS" and without guarantee of correctness or completeness. The Information is only indicative and can be changed at any time without notification. No rights can be based on the Information. Suppliers or aggregators of this Information do not accept any liability with regard to the content of (web)pages and other documents, including its Information. The publisher of the Information can not be held liable for the content of 3rd party websites that are linking this Information or are linked to from this Information. You as the User of the Information are solely responsible for the choice and usage of this Information. You are not entitled to transfer, copy or otherwise multiply or distribute the Information. You are obliged to follow the directions of the copyright owner(s) with regard to the use of the Information. Exclusively Dutch law is applicable. With regard to price and stock data on the site, the publisher followed a number of starting points, which are not necessarily relevant for your private or business circumstances. Therefore, the price and stock data are only indicative and are subject to changes. You are personally responsible for the way you use and apply this information. As a user of the Information or sites or documents in which this Information is included, you will adhere to standard fair use including avoidance of spamming, ripping, intellectual-property violations, privacy violations, and any other illegal activity.